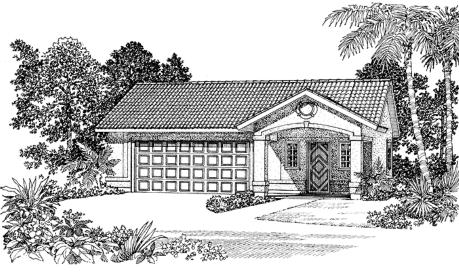

## Plan Details Several configurations 290sq.ft.

This design will house two vehicles and includes an attached 290sq.ft. flex-space that can be configured into just about anything you dream up. This flexible interior design coupled with our multiple exterior design options will make it right at home next to your existing house. The garage occupies the left half of this design and includes a separate outdoor entrance and a porch can be added to the front or the side of the flex-space.