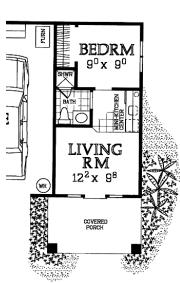

## Plan Details Several configurations 290sq.ft.

This design will house two vehicles and includes an attached 290sq.ft. flex-space that can be configured into just about anything you dream up. This flexible interior design coupled with our multiple exterior design options will make it right at home next to your existing house. The garage occupies the left half of this design and includes a separate outdoor entrance and a porch can be added to the front or the side of the flex-space.