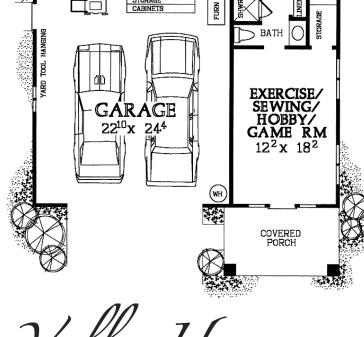

## Plan Details Several configurations 290sq.ft.

This design will house two vehicles and includes an attached 290sq.ft. flex-space that can be configured into just about anything you dream up. This flexible interior design coupled with our multiple exterior design options will make it right at home next to your existing house. The garage occupies the left half of this design and includes a separate outdoor entrance and a porch can be added to the front or the side of the flex-space.