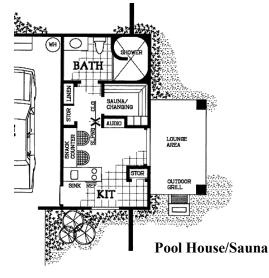

## Granny Unit Guys – Garage Series plans

## Plan Details Several configurations 290sq.ft.

This design will house two vehicles and includes an attached 290sq.ft. flex-space that can be configured into just about anything you dream up. This flexible interior design coupled with our multiple exterior design options will make it right at home next to your existing house. The garage occupies the left half of this design and includes a separate outdoor entrance and a porch can be added to the front or the side of the flex-space.







**Guest House** 

Home Office





Vallen Hom DEVELOPMENT

1064 Horizon Dr, Suite 4 Fairfield CA 94533 (707)429-3300 office (707)429-3322 fax www.vhdonline.com